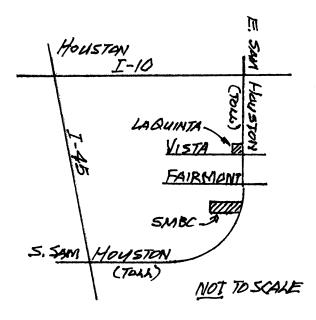

## HOTEL ACCOMODATIONS & DIRECTIONS SCD CONSULTING ROSARIAN SCHOOL October 4, 2008

Hotel accommodations at La Quinta Inn & Suites, 3490 E. Sam Houston Pkwy S at Vista Rd, Pasadena, TX 77505, 281-991-7771, **Reference "Roses".** Rates -King size bed @ &79 – Two Queen size beds (+ sofa that makes into queen) @ \$84 – Suite (+ sofa that makes into queen) @ \$98. Complimentary Continental breakfast included. **Note cut-off date: Sept 10<sup>th</sup>.** 

Note: The South Main Church location is two long blocks south on the same side of the freeway.

For additional directions go to: http://www.mapquest.com